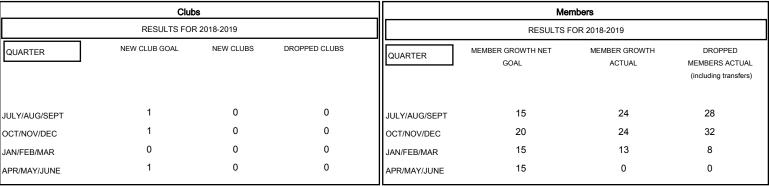

## MONTHLY MEMBERSHIP PROGRESS REPORT

### District 20 S

Results as of: 01/31/2019