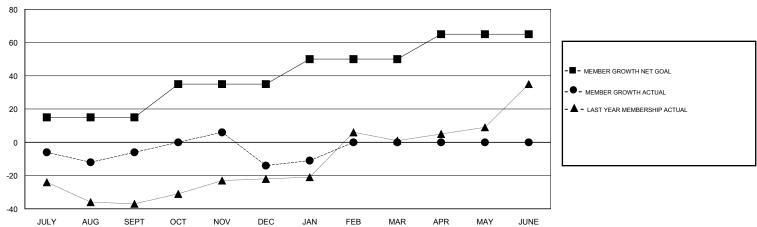

### GOALS AND ACTUAL MEMBERS CUMULATIVE

| DROPPED CLUBS: 0  DROPPED MEMBERS |    | 21 CLUBS OF 44 ADDED 1 OR MORE NEW MEMBERS | GENDER DISTRIBUTION  MALE 942 (69.73%)  FEMALE 409 (30.27%)  Women Percentage Fiscal Year Goal: 5% |     |
|-----------------------------------|----|--------------------------------------------|----------------------------------------------------------------------------------------------------|-----|
| DECEASED                          | 9  | CLICK HERE FOR CUMULATIVE                  | TOTAL FAMILY UNIT MEMBERS                                                                          | 85  |
| CLUB CANCELLED                    | 0  | MEMBERSHIP DATA                            |                                                                                                    | 4.4 |
| OTHER                             | 59 |                                            | FAMILY MEMBERS PAYING HALF DUES                                                                    | 44  |
| TOTAL                             | 68 |                                            |                                                                                                    |     |