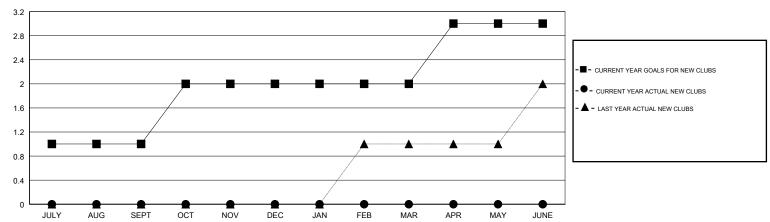

## MONTHLY MEMBERSHIP PROGRESS REPORT

### District 20 S

Results as of: 01/31/2019

# GMT: MAHESH CHITNIS LOCATION NEW YORK GMT CA



## GOALS AND ACTUAL NEW CLUBS CUMULATIVE



### GOALS AND ACTUAL MEMBERS CUMULATIVE



| DROPPED CLUBS: 0  DROPPED MEMBERS |    | 21 CLUBS OF 44 ADDED 1 OR MORE NEW MEMBERS | GENDER DISTRIBUTION  MALE 942 (69.73%)  FEMALE 409 (30.27%)  Women Percentage Fiscal Year Goal: 5% |     |
|-----------------------------------|----|--------------------------------------------|----------------------------------------------------------------------------------------------------|-----|
| DECEASED                          | 9  | CLICK HERE FOR CUMULATIVE                  | TOTAL FAMILY UNIT MEMBERS                                                                          | 85  |
| CLUB CANCELLED                    | 0  | MEMBERSHIP DATA                            |